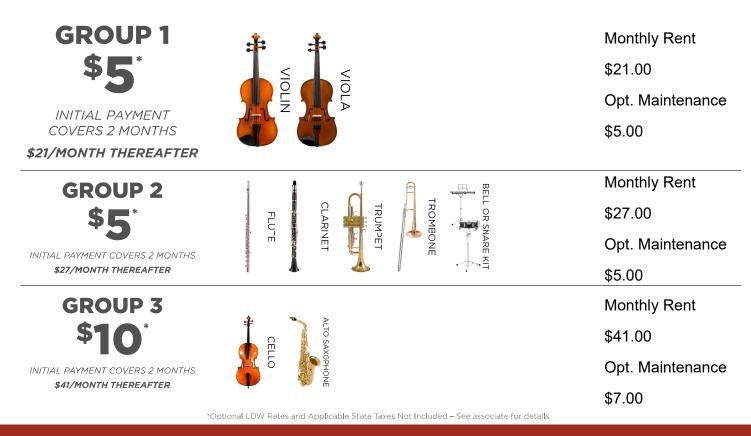

## \$5 covers your first 2 months for most instruments!

This is a consumer rental-purchase agreement with no obligation to continue renting after the Initial Period or to buy. Instruments may be used. Monthly payments after the Initial Period are voluntary and will be the same varying between \$15.00 and \$89.99 per month depending upon the instrument chosen. The length of the contract term for ownership is on average 36 months. Depending on the instrument, the Total Cost before any early purchase discount offers ranges from \$200 to \$3500. Example: Initial Payment: \$5 plus 36 monthly payments of \$21 each = \$0, Total Cost. No ownership rights until Total Cost is paid or early purchase option exercised. Rates advertised are valid from 5.26.20 to 10.26.20. Not all brands available at all locations. Other offers are available at participating locations. Visit us at www.musicarts.com